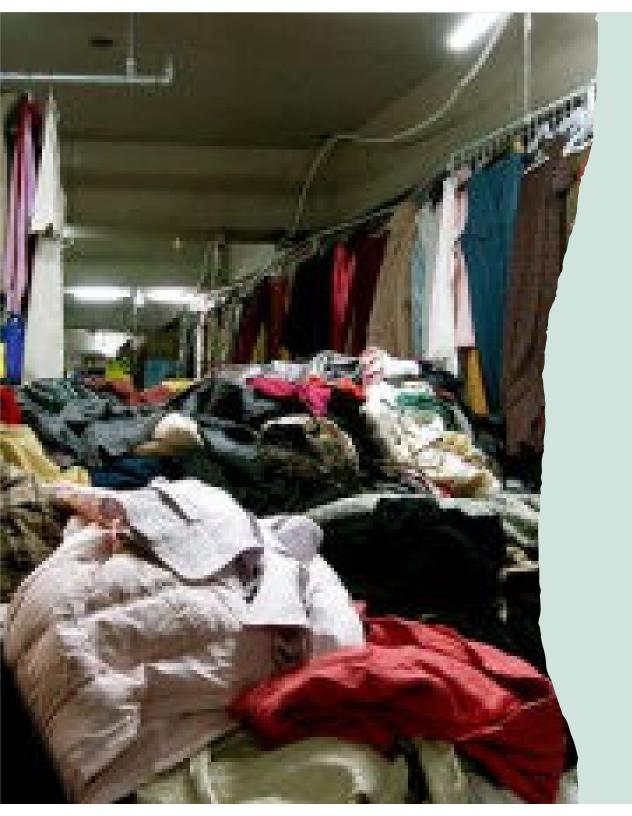

### START TODAY - CLOTHING

- Bargain
- 80/20 Rule
- Wish

# Clothing Rules

- Gotta love it
- Fits you well....NOW
- Feels good when you wear it
- Gets compliments

- Look in your underwear, sock and nightware drawers.
- Pick out the items that are still wrapped and you were saving them for "good."
- Start wearing them.
- Undies with the elastic shot ....pitch!!