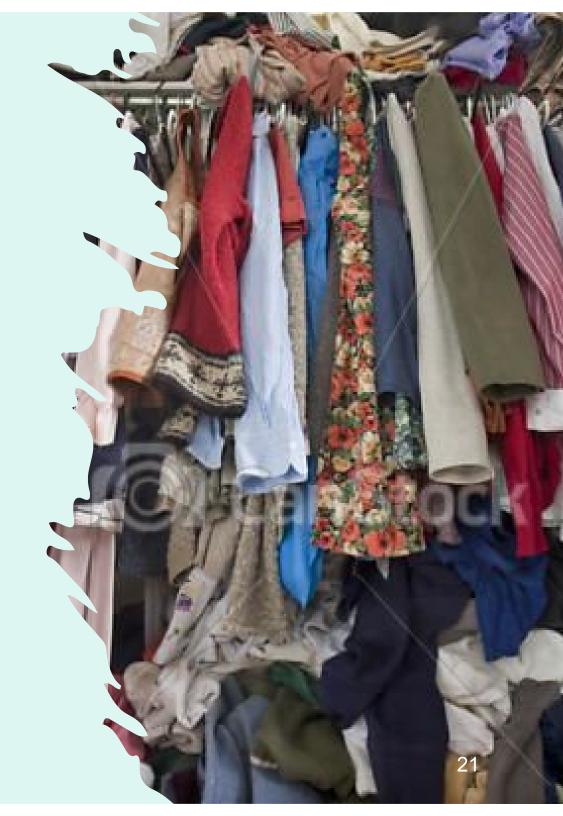

### START TODAY - CLOTHING

- Bargain
- 80/20 Rule
- Wish

# Clothing Rules

- Gotta love it
- Fits you well....NOW
- Feels good when you wear it
- Gets compliments

- Look in your underwear, sock and nightware drawers.
- Pick out the items that are still wrapped and you were saving them for "good."
- Start wearing them.
- Undies with the elastic shot ....pitch!!