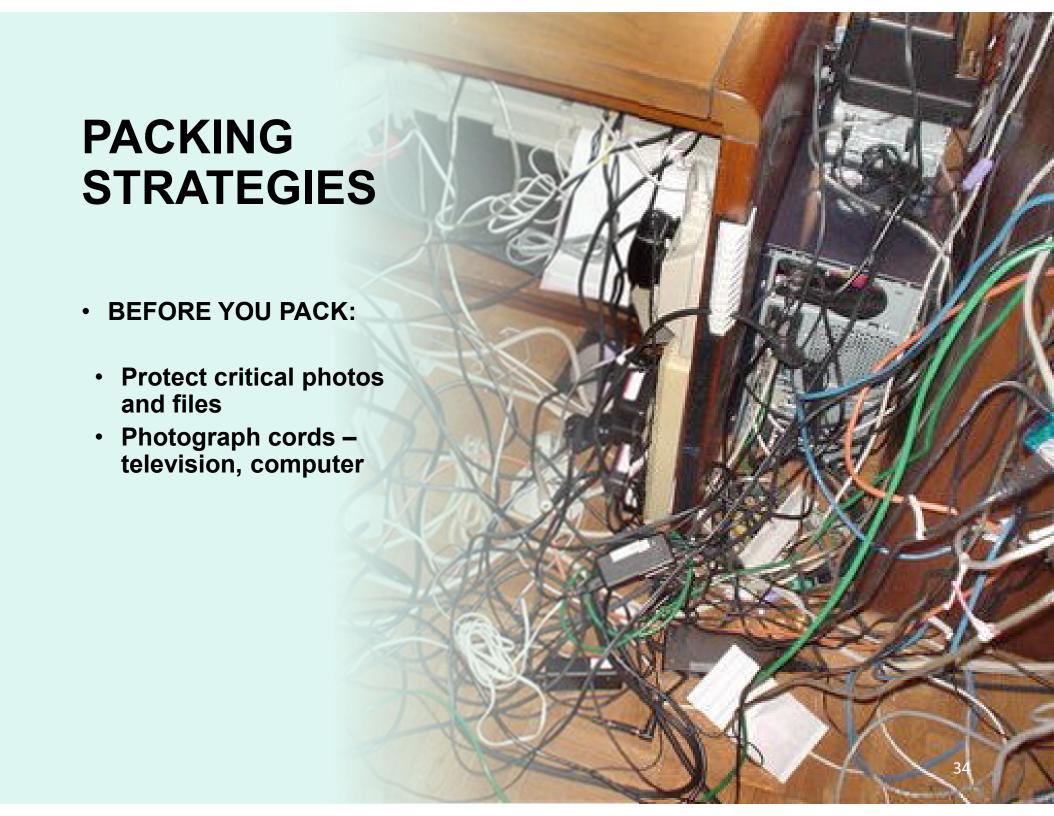

#### PACKING STRATEGIES

#### **WHILE YOU PACK:**

- Color code boxes
- Mark essential boxes separately
- Create a first night box of essentials (medications, toothbrush, change of clothes, TP)